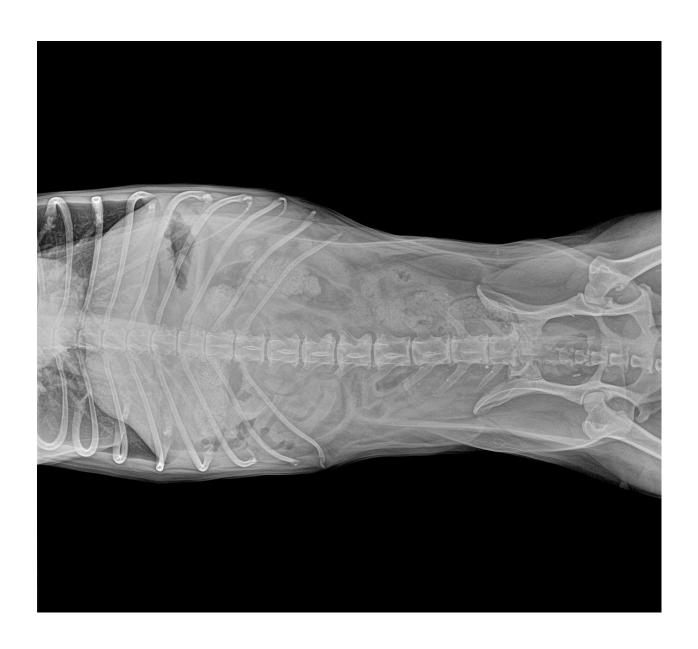

### **ExamVue Duo Software Is Specially Designed for the Veterinary Market**

- Optimized for Simple and Fast Workflow
- Includes Tools Valuable for Both Large Companies and Small Offices
- Position Instructions and X-ray Techniques for Dogs, Cats, Horses, and Other Animal Exams
- Designed for Touchscreen and Desktop
- Integration with Leading generator manufacturers such as Cubex, Poskom, EcoRay, and Min-X
- ExamVue Duo Software produces clear, high-quality images.
- ExamVue Duo Software comes standard with veterinary diagnostic tools and can be expanded even further with the JPI Cloud PACS.
- ExamVue Duo Software seamlessly integrates into any professional practice