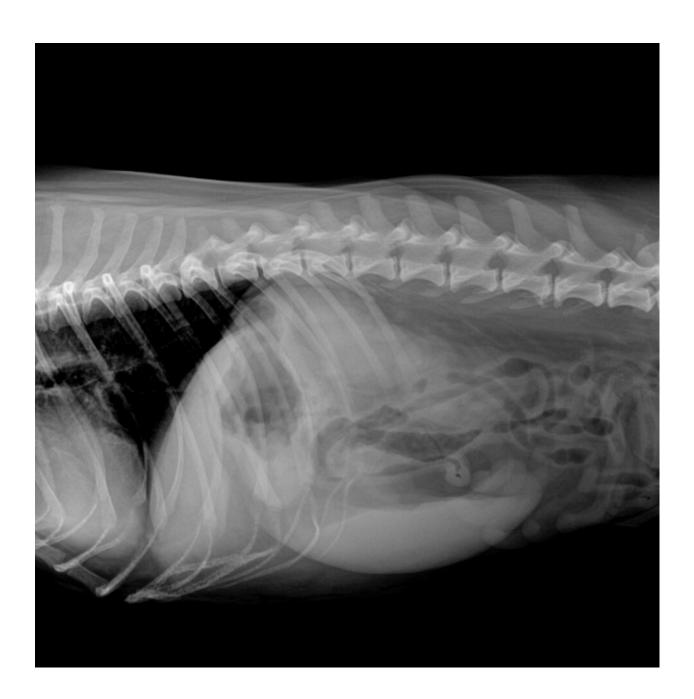

### **ExamVue Duo Software Is Specially Designed for the Veterinary Market**

- Optimized for Simple and Fast Workflow
- Includes Tools Valuable for Both Large Companies and Small Offices
- Position Instructions and X-ray Techniques for Dogs, Cats, Horses, and Other Animal Exams
- Designed for Touchscreen and Desktop
- Integration with Leading generator manufacturers such as Cubex, Poskom, EcoRay, and Min-X
- ExamVue Duo Software produces clear, high-quality images.
- ExamVue Duo Software comes standard with veterinary diagnostic tools and can be expanded even further with the JPI Cloud PACS.
- ExamVue Duo Software seamlessly integrates into any professional practice