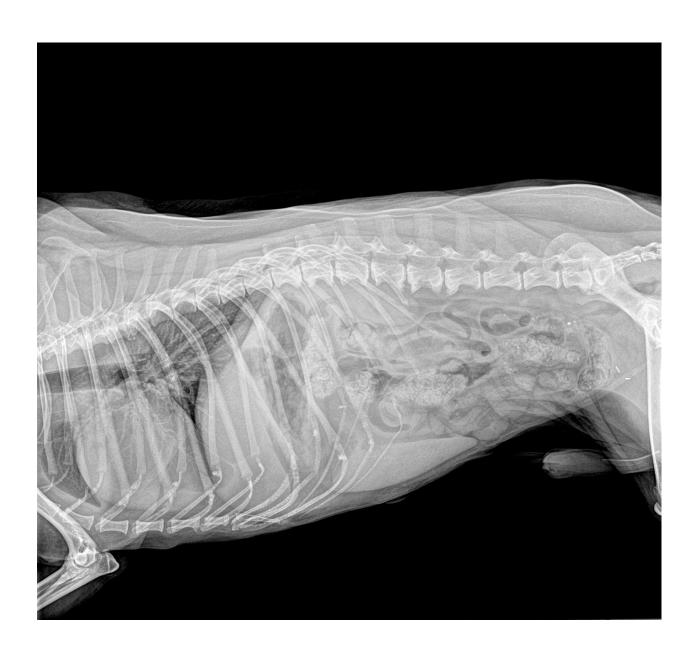

### **ExamVue Duo Software Is Specially Designed for the Veterinary Market**

- Optimized for Simple and Fast Workflow
- Includes Tools Valuable for Both Large Companies and Small Offices
- Position Instructions and X-ray Techniques for Dogs, Cats, Horses, and Other Animal Exams
- Designed for Touchscreen and Desktop
- Integration with Leading generator manufacturers such as Cubex, Poskom, EcoRay, and Min-X
- ExamVue Duo Software produces clear, high-quality images.
- ExamVue Duo Software comes standard with veterinary diagnostic tools and can be expanded even further with the JPI Cloud PACS.
- ExamVue Duo Software seamlessly integrates into any professional practice