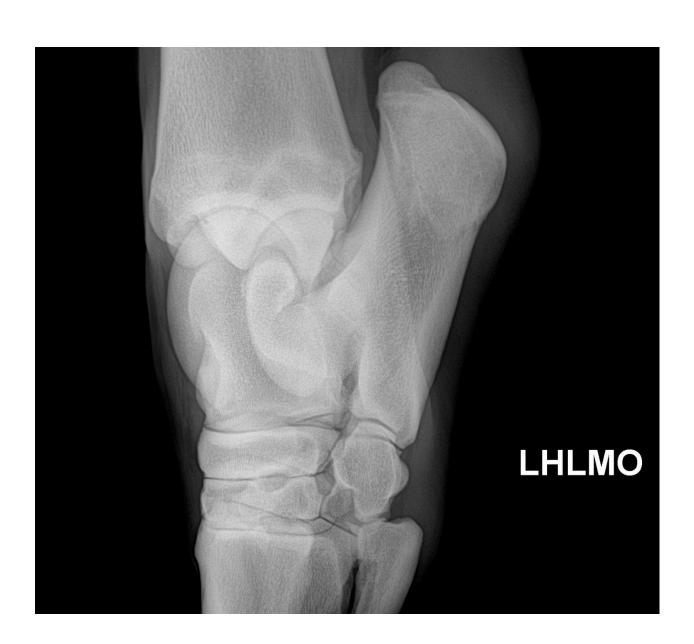

le you are working mobile.
- View your x-rays as you work on location no need to make a second trip.

## ExamVue Duo Software Is Specially Designed for the Veterinary Market

- Optimized for Simple and Fast Workflow
- Includes Tools Valuable for Both Large Companies and Small Offices
- Position Instructions and X-ray Techniques for Dogs, Cats, Horses, and Other Animal Exams
- Designed for Touchscreen and Desktop
- Integration with Leading generator manufacturers such as Cubex, Poskom, EcoRay, and Min-X
- ExamVue Duo Software produces clear, high-quality images.
- ExamVue Duo Software comes standard with veterinary diagnostic tools and can be expanded even further with the JPI Cloud PACS.
- ExamVue Duo Software seamlessly integrates into any professional practice

# **Sample Images:**