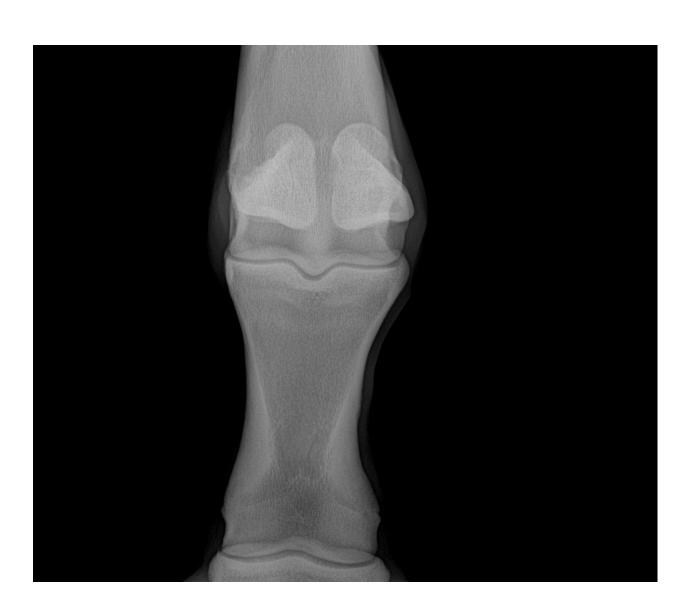

you are working mobile.
- View your x-rays as you work on location no need to make a second trip.

## ExamVue Duo Software Is Specially Designed for the Veterinary Market

- Optimized for Simple and Fast Workflow
- Includes Tools Valuable for Both Large Companies and Small Offices
- Position Instructions and X-ray Techniques for Dogs, Cats, Horses, and Other Animal Exams
- Designed for Touchscreen and Desktop
- Integration with Leading generator manufacturers such as Cubex, Poskom, EcoRay, and Min-X
- ExamVue Duo Software produces clear, high-quality images.
- ExamVue Duo Software comes standard with veterinary diagnostic tools and can be expanded even further with the JPI Cloud PACS.
- ExamVue Duo Software seamlessly integrates into any professional practice

# **Sample Images:**