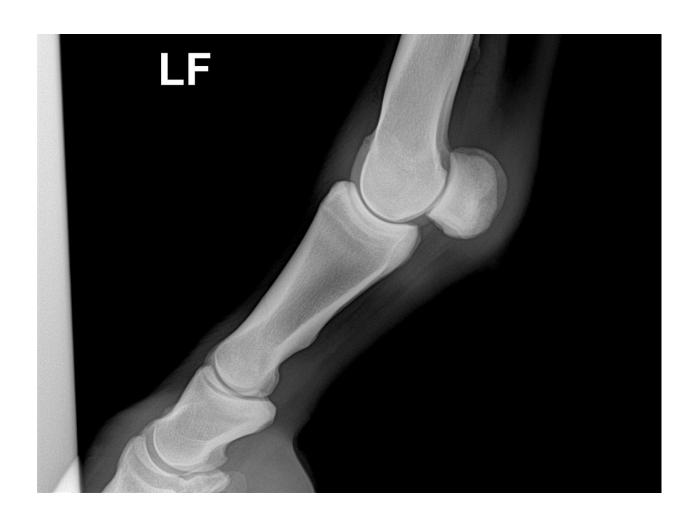

ou are working mobile.
- View your x-rays as you work on location no need to make a second trip.

## ExamVue Duo Software Is Specially Designed for the Veterinary Market

- Optimized for Simple and Fast Workflow
- Includes Tools Valuable for Both Large Companies and Small Offices
- Position Instructions and X-ray Techniques for Dogs, Cats, Horses, and Other Animal Exams
- Designed for Touchscreen and Desktop
- Integration with Leading generator manufacturers such as Cubex, Poskom, EcoRay, and Min-X
- ExamVue Duo Software produces clear, high-quality images.
- ExamVue Duo Software comes standard with veterinary diagnostic tools and can be expanded even further with the JPI Cloud PACS.
- ExamVue Duo Software seamlessly integrates into any professional practice

# **Sample Images:**