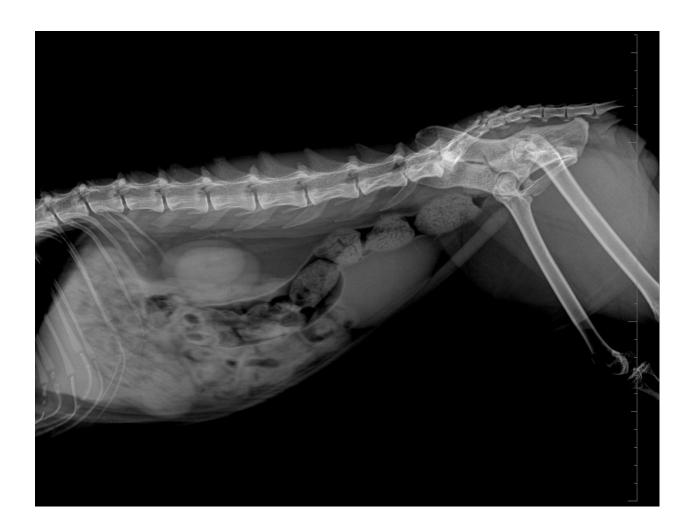

are working mobile.
- View your x-rays as you work on location no need to make a second trip.

## ExamVue Duo Software Is Specially Designed for the Veterinary Market

- Optimized for Simple and Fast Workflow
- Includes Tools Valuable for Both Large Companies and Small Offices
- Position Instructions and X-ray Techniques for Dogs, Cats, Horses, and Other Animal Exams
- Designed for Touchscreen and Desktop
- Integration with Leading generator manufacturers such as Cubex, Poskom, EcoRay, and Min-X
- ExamVue Duo Software produces clear, high-quality images.
- ExamVue Duo Software comes standard with veterinary diagnostic tools and can be expanded even further with the JPI Cloud PACS.
- ExamVue Duo Software seamlessly integrates into any professional practice

# **Sample Images:**