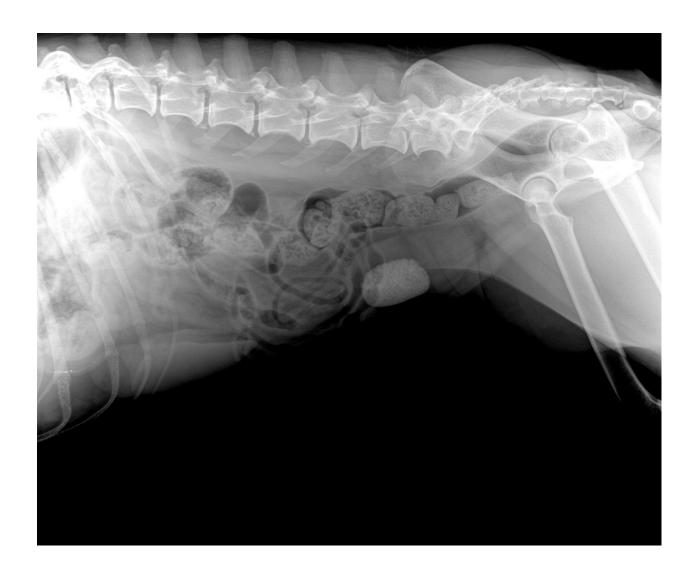

re working mobile.
- View your x-rays as you work on location no need to make a second trip.

## ExamVue Duo Software Is Specially Designed for the Veterinary Market

- Optimized for Simple and Fast Workflow
- Includes Tools Valuable for Both Large Companies and Small Offices
- Position Instructions and X-ray Techniques for Dogs, Cats, Horses, and Other Animal Exams
- Designed for Touchscreen and Desktop
- Integration with Leading generator manufacturers such as Cubex, Poskom, EcoRay, and Min-X
- ExamVue Duo Software produces clear, high-quality images.
- ExamVue Duo Software comes standard with veterinary diagnostic tools and can be expanded even further with the JPI Cloud PACS.
- ExamVue Duo Software seamlessly integrates into any professional practice

# **Sample Images:**