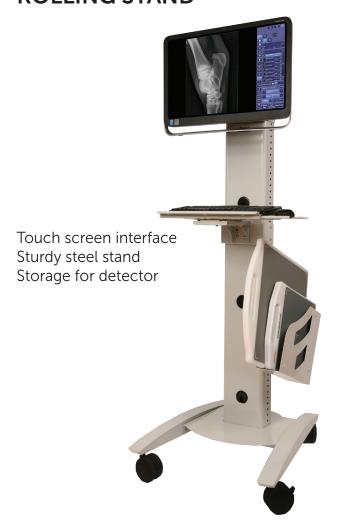

ur competitors, we have zero mandatory ongoing fees and maintenance costs.

- **✓ Extremely reliable:** Over 99% uptime rating.
- ✓ Legendary service and reliability
- ✓ Minimal downtime: 24/7 tech support with loaner panels available if repair is needed.
- ✓ You own the software: with many competing systems you are actually renting the software with fees for upgrading and selling.
- **✓** Full on-site training and installation

#### A SEAMLESS USER EXPERIENCE

Stalo's three step, optimized workflow allows for fast and efficient acquisition.



## **CONTROL STATION OPTIONS**

#### **TABLET**



Detachable tablet Full touch screen interface Full-size keyboard Storage for 810c detector

#### **MICROLITE**



Touch screen laptop Under 16lbs. Storage for 810c detector

#### **ROLLING STAND**



# **DIGITAL DETECTOR OPTIONS**

# ONLY THE BEST: Stalo is configured with detectors from



With a lightweight carbon fiber chassis, superb image quality, and the reliability you've come to expect from Canon, the latest generation of Canon digital detectors provide the high performance and high durability required in the equine environment.

LANMIT® Technology for high contrast images.

AED Technology enables automatic X-ray detection.

On-board Storage and IPX7 Rated Water Resistant.

CANON 710C 14" X 17" WIRELESS DETECTOR CANON 810C 11" X 14" WIRELESS DETECTOR



800.842.0607 | www.universalimaginginc.com