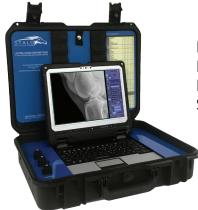

o-sequence software, fully wireless detectors and automatic syncing to PACS and Cloud. Your radiography workflow will be more efficient than ever.

With Stalo, you buy it, you own it. Unlike many of our competitors, we have zero mandatory ongoing fees and maintenance costs.

- **✓ Extremely reliable:** Over 99% uptime rating.
- ✓ Legendary service and reliability
- ✓ Minimal downtime: 24/7 tech support with loaner panels available if repair is needed.
- ✓ You own the software: with many competing systems you are actually renting the software with fees for upgrading and selling.
- **✓** Full on-site training and installation

#### A SEAMLESS USER EXPERIENCE

Stalo's three step, optimized workflow allows for fast and efficient acquisition.



## **CONTROL STATION OPTIONS**

#### **TABLET**



Detachable tablet Full touch screen interface Full-size keyboard Storage for 810c detector

#### **MICROLITE**



Touch screen laptop Under 16lbs. Storage for 810c detector

#### **ROLLING STAND**



# **DIGITAL DETECTOR OPTIONS**

# ONLY THE BEST: Stalo is configured with detectors from



With a lightweight carbon fiber chassis, superb image quality, and the reliability you've come to expect from Canon, the latest generation of Canon digital detectors provide the high performance and high durability required in the equine environment.

LANMIT® Technology for high contrast images.

AED Technology enables automatic X-ray detection.

On-board Storage and IPX7 Rated Water Resistant.

CANON 710C 14" X 17" WIRELESS DETECTOR CANON 810C 11" X 14" WIRELESS DETECTOR



800.842.0607 | www.univers