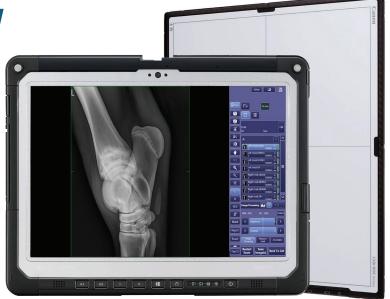

#### **TABLET**

Detachable tablet Full touch screen interface Full-size keyboard Storage for 810c detector