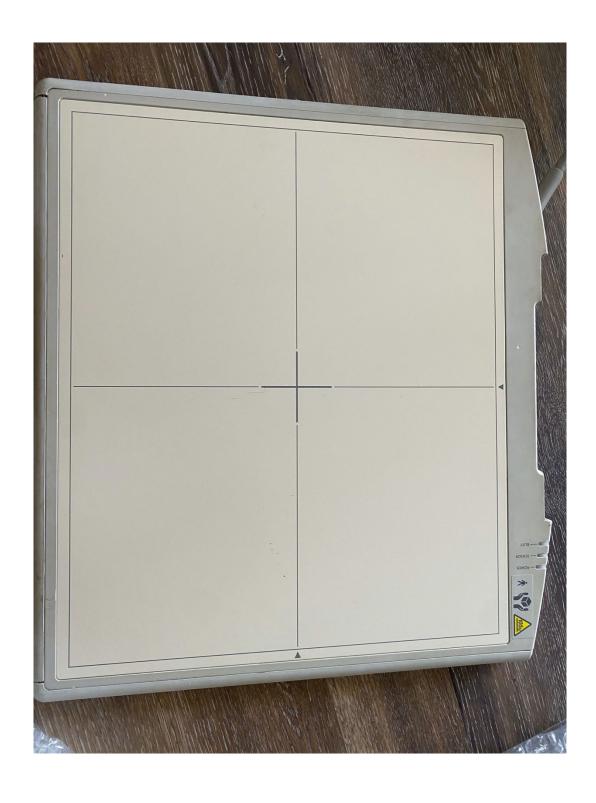

## Canon 55g series DR Panel

## **Small Animal DR System**

## **Includes:**

- Plate size 14x17 with ideal for the small animal veterinary environment
- Durable HD system computer
- Canon Software included
- High resolution convenient screen interface
- Seamless DICOM® integration to any DICOM conforming PACS system
- X-ray generator sync included
- Enhanced sensitivity for higher quality thick body part imaging
- User interface and styles can be customized to specific needs to help expedite exams.
- Auto-sequence program allows for rapid sequential studies.
- Images appear in 1-2 seconds
- Specific defined animal protocols
- Complete on-image series descriptions and positional markers placed in the proper standard positions, making for accurately identified and labeled studies.