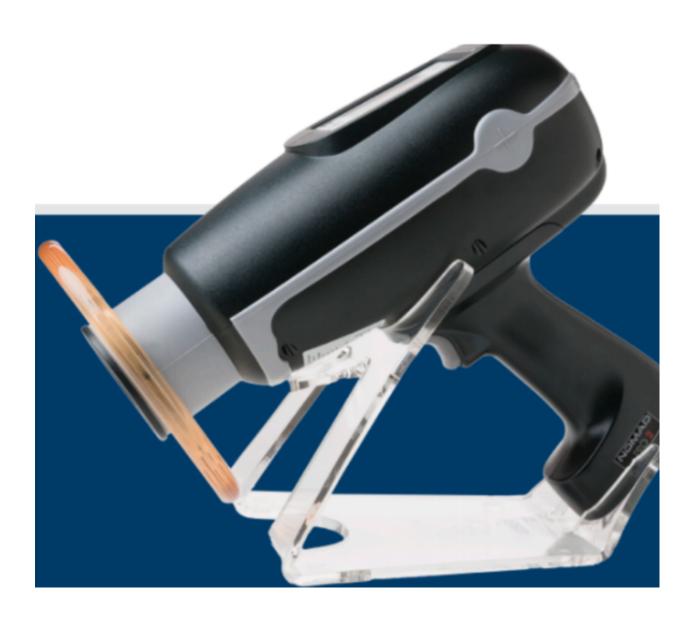

#### **Complete system includes:**

- Intraoral Sensor
- E-Z Dent Software and laptop
- 2-year warranty on hardware and software AND YOUR CHOICE OF GENERATOR
- Canon XRD Dental Portable X-Ray RAY98(P) VET
- Wall Mount or Cart Mount Ez-Ray Dental Generator
- The hand-held Nomad Pro-2 Generator
- The hand-held COCOON generator
- EZ Ray Air Portable Generator