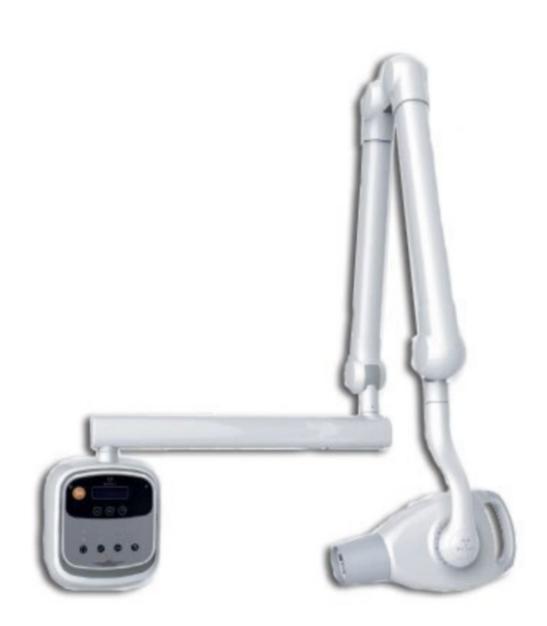

#### **Complete system includes:**

- Intraoral Sensor
- E-Z Dent Software and laptop
- 2-year warranty on hardware and software AND YOUR CHOICE OF GENERATOR
- Canon XRD Dental Portable X-Ray RAY98(P) VET
- Wall Mount or Cart Mount Ez-Ray Dental Generator
- The hand-held Nomad Pro-2 Generator
- The hand-held COCOON generator
- EZ Ray Air Portable Generator