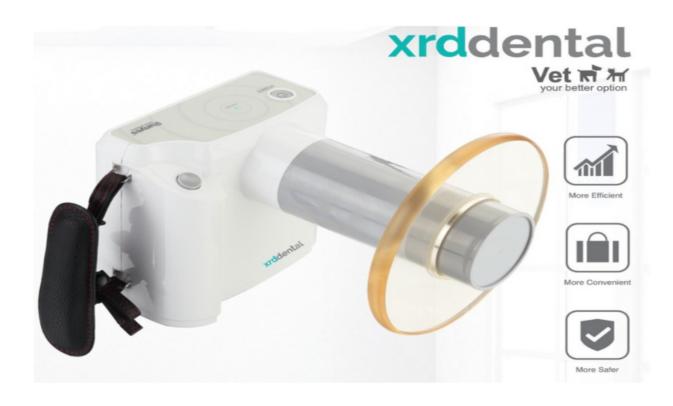

#### **Complete system includes:**

- Intraoral Sensor
- E-Z Dent Software and laptop
- 2-year warranty on hardware and software AND YOUR CHOICE OF GENERATOR
- Canon XRD Dental Portable X-Ray RAY98(P) VET
- Wall Mount or Cart Mount Ez-Ray Dental Generator
- The hand-held Nomad Pro-2 Generator
- The hand-held COCOON generator
- EZ Ray Air Portable Generator