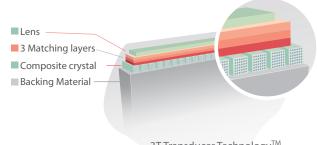

### 3T Transducer Technology™

Mindray's unique transducer technology to increase acoustic bandwith and transmission efficiency:

- Triple-matching layer design
- Total-cut design
- Thermal-control design

#### 3T Transducer Technology™