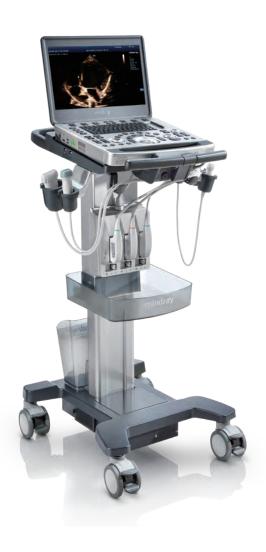

### **High Mobility Multi-function Trolley**

- Built-in quick & easy locking system
- Over 3.5 hours scanning with trolley-mounted battery
- Extended 3 transducer connectors