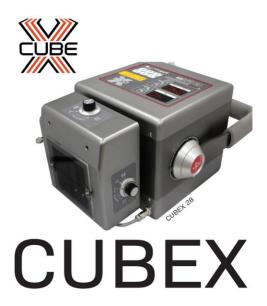

## Cubex:

40-120 kv 40mA 110v only 26.5lbs

Soft-touch controls with digital displays

Calibrated cassette size indicator dials

Inverted control panel for table use available

Two-stage dynamic, auto line compensation