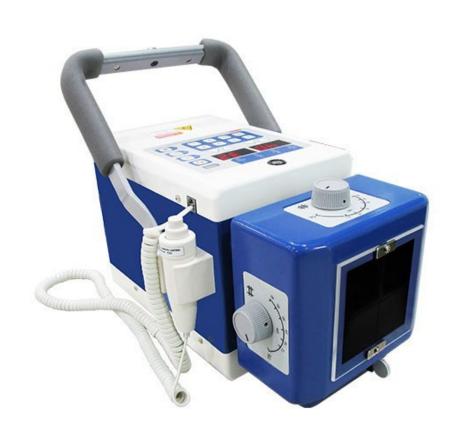

## **EcoRay**

Plug-in and Hybrid (Battery and A/C)

Your Choice of any EcoRay \$7,695

BLUE Series: Hybrid Plug-In and Battery Powered Veterinary xray imaging generators, All in One System

ORANGE Series: 110v Veterinary Imaging Generators

- 1. Control unit
- 2. High voltage generator
- 3. X-ray tube
- 4. Collimator
- 5. Exposure switch
- 6. Power cord
- 7. Carrying case with user manual

Easy integration with a digital system

Dual integrated laser pointer

|                      |                         | A/C Powered                                                                                                                                                                                         |                                                   | HYBRID: Battery or A/C Powered                                                                           |                                                                                                          |
|----------------------|-------------------------|-----------------------------------------------------------------------------------------------------------------------------------------------------------------------------------------------------|---------------------------------------------------|----------------------------------------------------------------------------------------------------------|----------------------------------------------------------------------------------------------------------|
| Model                |                         | 9020HF                                                                                                                                                                                              | 1040HF                                            | Ultra 90BT                                                                                               | Ultra 1025BT                                                                                             |
|                      |                         |                                                                                                                                                                                                     |                                                   |                                                                                                          |                                                                                                          |
| Generator Type       |                         | High Frequency Inverter                                                                                                                                                                             |                                                   |                                                                                                          |                                                                                                          |
| HV Generator         | Max.<br>Output<br>Power | 1.35kW (90kV@15mA)                                                                                                                                                                                  | 2.4kW (80kV@30mA)                                 | 1.35kW (90kV@15mA)                                                                                       | 1.6kW (80kV@20mA )                                                                                       |
|                      | Max. kV /<br>mA         | 90kV / 20mA                                                                                                                                                                                         | 100kV / 40mA                                      | 90kV / 20mA                                                                                              | 100kV / 25mA                                                                                             |
| X-ray Tube           | Focal Spot              | 1.2 X 1.2mm                                                                                                                                                                                         | 1.2 X 1.2mm                                       | 0.8 X 0.8mm                                                                                              | 1.2 X 1.2mm                                                                                              |
| Input Power          |                         | A/C Power:<br>110~120V / 60Hz<br>220~230kV / 50Hz                                                                                                                                                   | A/C Power:<br>110~120V / 60Hz<br>220~230kV / 50Hz | Battery Power:<br>60VDC Rechargeable<br>Lithium-Ion<br>A/C Power:<br>110~120V / 60Hz<br>220~230kV / 50Hz | Battery Power:<br>60VDC Rechargeable<br>Lithium-Ion<br>A/C Power:<br>110~120V / 60Hz<br>220~230kV / 50Hz |
| Collimator           | Lamp                    | 12V 50W, H                                                                                                                                                                                          | alogen Lamp                                       | LED Lamp                                                                                                 |                                                                                                          |
|                      | Dual Laser              | Dual laser spot to 66cm target away                                                                                                                                                                 |                                                   |                                                                                                          |                                                                                                          |
| Weight (Approximate) |                         | 15 LBS                                                                                                                                                                                              | 28 LBS                                            | 16 LBS                                                                                                   | 22 LBS                                                                                                   |
| User Interface       | Display                 | 7 Segment LED X2 or 3 digits of kV, mAs Ready, X-ray, Wait, Error LED                                                                                                                               |                                                   |                                                                                                          |                                                                                                          |
|                      | Operation<br>Switch     | <ol> <li>kV &amp; mAs Up-Down</li> <li>Dual Laser &amp; Lamp ON/OFF</li> <li>Display Reverse</li> <li>APR Memory Storage</li> <li>8 Preset Memory (90BT and 1025BT have 7 Preset Memory)</li> </ol> |                                                   |                                                                                                          |                                                                                                          |