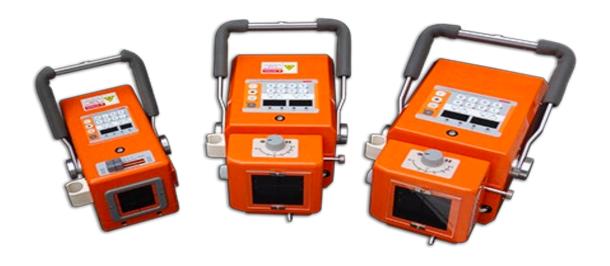

## **EcoRay**

Plug-in and Hybrid (Battery and A/C)

Your Choice of any EcoRay \$7,695

BLUE Series: Hybrid Plug-In and Battery Powered Veterinary xray imaging generators, All in One System

ORANGE Series: 110v Veterinary Imaging Generators

## Cubex:

40-120 kv 40mA 110v only 26.5lbs

Soft-touch controls with digital displays

Calibrated cassette size indicator dials

Inverted control panel for table use available

Two-stage dynamic, auto line compensation